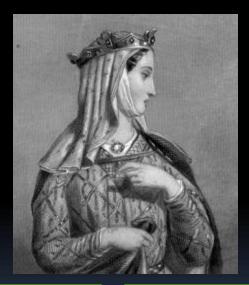

#### **ENGLAND**

Second Husband
HENRY II
King of England

#### **FRANCE**

First Husband LOUIS VII King of France

She was imprisoned by the King for helping her sons rebellion

They went on the 2<sup>nd</sup> Crusade (Eleanor led her own Knights)

KING (1189-1199)
RICHARD I
(The Lionheart)

ELEANOR OF AQUITAINE

HAD TWO SONS WHO BECAME KING OF ENGLAND

Richard the Lionheart went on Third Crusade

Prince John was a traitor to his brother

KING (1199-1216)
JOHN LACKLAND
(Softsword)

King John was forced to sign a Document in 1215