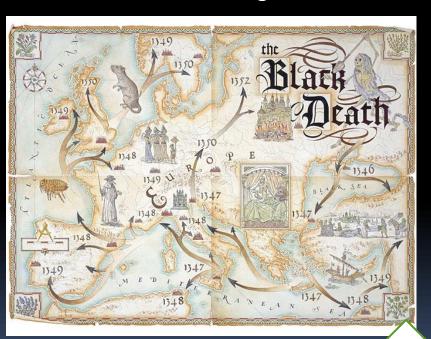

French King took back Normandy from King John in 1204

MAGNA CARTA

PHILIP II (Augustus)

New Problems Threaten the Population of Europe

1347 to 1364

BLACK DEATH (Bubonic Plague)

Major Struggle Between England and France

### THE BLACK DEATH

**GOD'S PUNISHMENT FOR SIN** 

#### PRIMARY CAUSES FOR THE DISEASE

- 1. Poor Hygiene (Used Dirt, Powders & Perfumes)
- 2. Unsanitary Living Conditions in Urban Areas
- 3. Infestations of Rats in Villages & Towns
- 4. Infected Fleas on Rats biting people